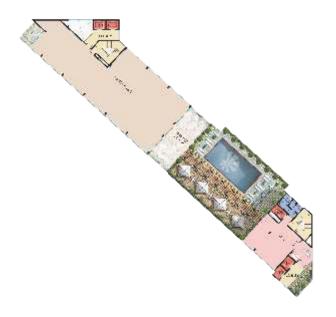

|
| CORRIDOR         | Vitrified tiles                                             | Plastic emulsion paint                                                                 | Plastic emulsion paint |                                                                                       |                                                                                                                                                                                                                                                            |











TERRACE FLOOR

1BHK unit plan