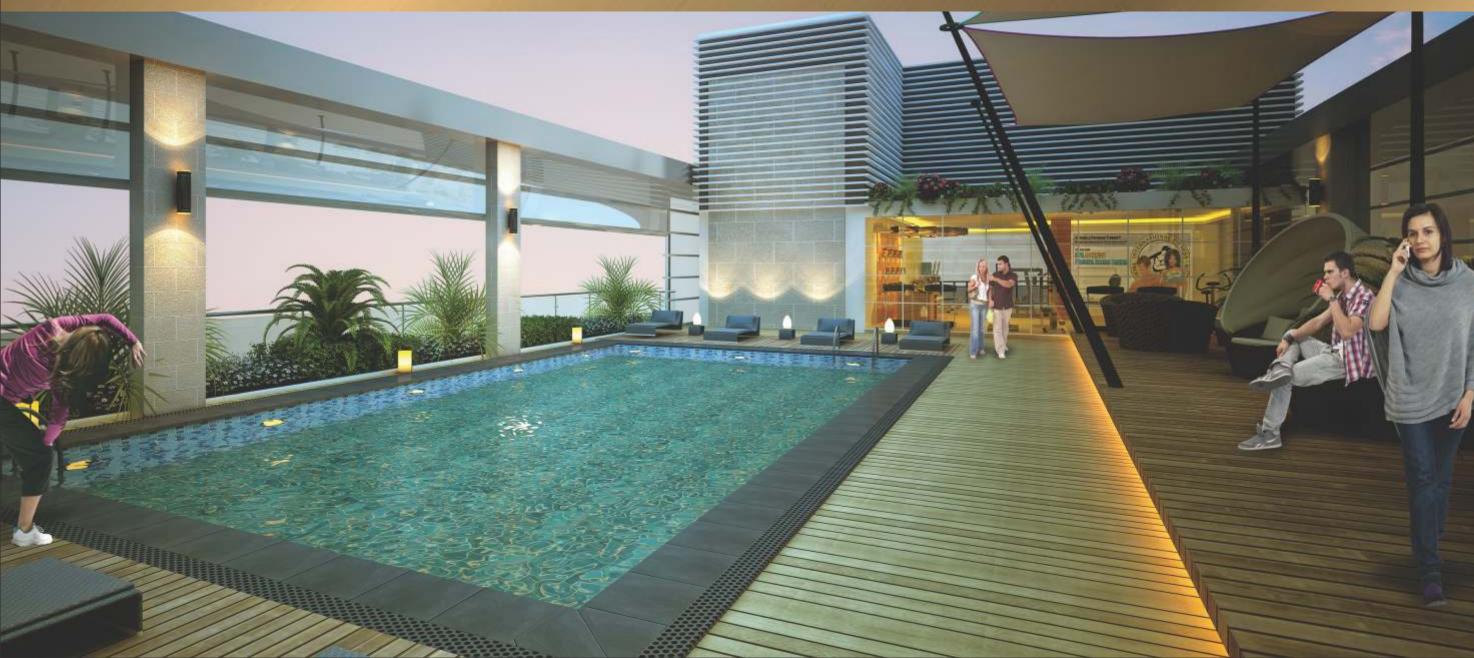

## 'FOYER CLUB' A TRULY ELITE CLUB THAT STANDS APART FROM THE REST!

#### 66

'Foyer Club' is a dedicated peace and rejuvenation zone perched on the very top. Oozing with swank, our spa, gym and salon bay invites you to explore your true self. Equipment from the best and biggest brands in the world of fitness adorn the gym with well trained and reliable professionals available for advice. The sauna and steam facilities are teamed up with various relaxation therapies including aroma and scented oil therapies. An ideal relaxation zone, a divine experience is at your service.

- ⋆ Elite spa facil
- ★ Gym with world class equipme
- ★ High end swimming p
- Personal trainers and mento
- ★ Swedish and Thai relaxation technique
- \* Sauna and steam facil
- \* Ease of access to food stalls as v