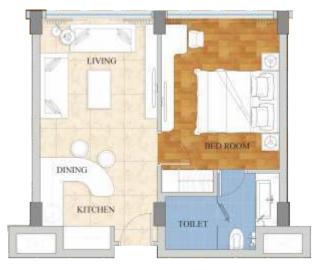

|
| CORRIDOR         | Vitrified tiles                                             | Plastic emulsion paint                                                                 | Plastic emulsion paint |                                                                                       |                                                                                                                                                                                                                                                            |











TERRACE FLOOR

1BHK unit plan