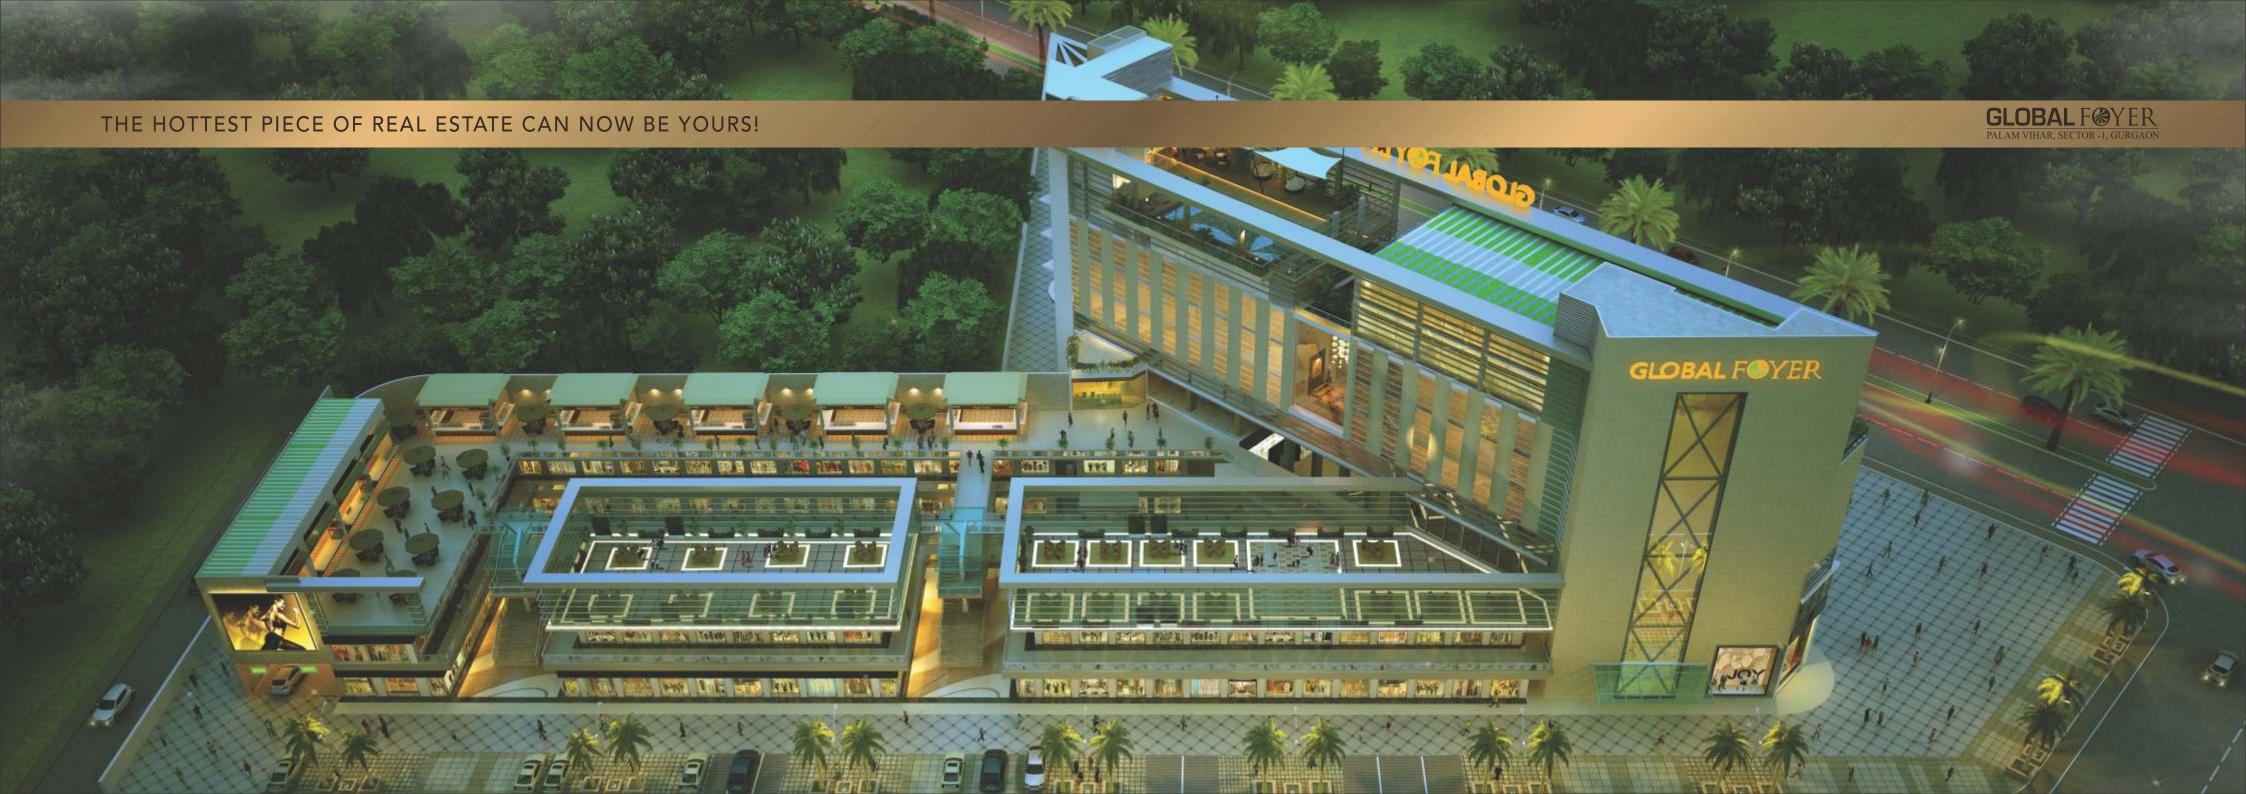

#### (

Global Foyer is a reputed name amongst Gurgaon's retail and corporate community at large. Global Foyer, Palam Vihar offers an untapped potential, a massive food court and well planned restaurant spaces. Maximum visibility for all stores gives a strategic edge for outdoor publicity. Existing clients of Global Foyer include some of the most reputed names like: Mercedes Benz, Hyundai, Manhattan, Affinity Salon, Cheil Worldwide, Tyco, Airtyme, Striker Pub and many more. With Foyer Homes right within this elite space, you are assured to find a cosmopolitan mix of buyers from across the world. Convenience stores of world repute, ATM kiosks, apparels and accessories brands can all enjoy a captive clientele right within the premises. An intelligently designed plan ensures that every shop is just round the corner.

- \* Approx. 0.1 million square feet of ultra modern retail space
- \* High street shopping experience spread over 2 floors
- ★ Tailormade solutions available for retail shop
- $\star$  2 level dedicated car park with over 600 parking spots
- ★ Shopping centre, restaurants and AT
- ⋆ Designed to provide maximum visibility for each sho