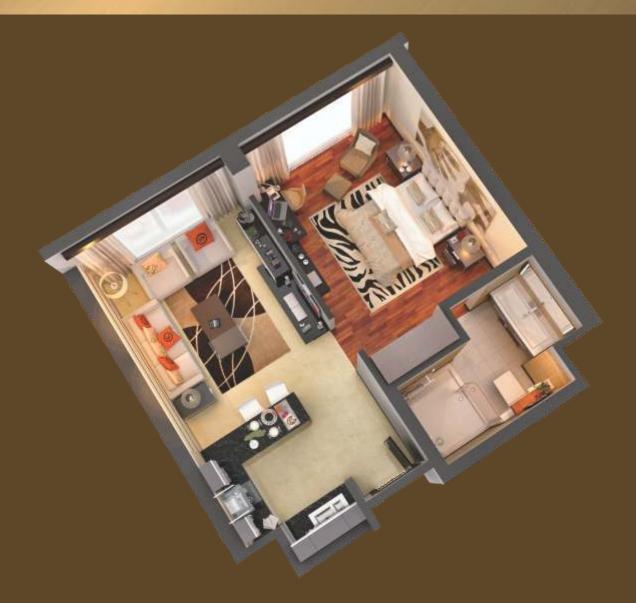

HAT STANDS APART FROM THE REST!





#### 66

'Foyer Club' is a dedicated peace and rejuvenation zone perched on the very top. Oozing with swank, our spa, gym and salon bay invites you to explore your true self. Equipment from the best and biggest brands in the world of fitness adorn the gym with well trained and reliable professionals available for advice. The sauna and steam facilities are teamed up with various relaxation therapies including aroma and scented oil therapies. An ideal relaxation zone, a divine experience is at your service.

- ⋆ Elite spa facil
- ★ Gym with world class equipme
- ★ High end swimming p
- Personal trainers and mento
- ★ Swedish and Thai relaxation technique
- \* Sauna and steam facil
- \* Ease of access to food stalls as v

## 3D VIEW OF SERVICED APARTMENT



# PROPOSED SPECIFICATIONS OF SERVICED APARTMENTS

| LOCATION         | FLOORING                                                    | WALLS                                                                                  | CEILING                | DOOR                                                                                  | FITTINGS/<br>FIXTURES                                                                                                                                                                                                                                      |
|------------------|-------------------------------------------------------------|----------------------------------------------------------------------------------------|------------------------|--------------